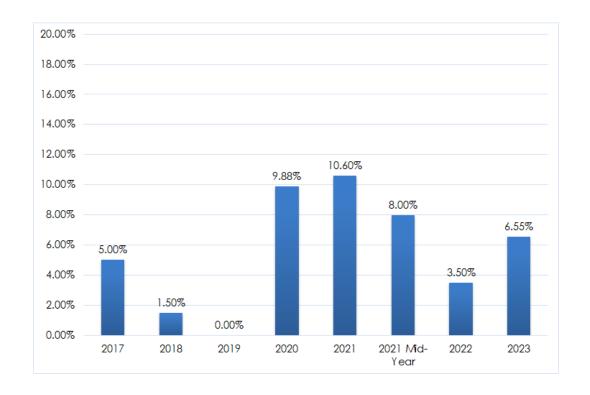

### 2022 Annual Member Meeting Handouts







### HISTORICAL RATE ADJUSTMENT 2017-2023



### TRUST ASSETS 2016-2022y 1 - June 30)





### MEDICAL AND RX CLAIMS BY YEAR (January - December)



### 2023 RENEWAL ADJUSTMENT METRICS

## Contribution Increase Categories



85.5% of Banks Under Trust Level



| COVID-19 Antibody Testing               |                                       |                                      | Antibo                 | Antibody Test        |  |
|-----------------------------------------|---------------------------------------|--------------------------------------|------------------------|----------------------|--|
| <b>491</b> Count of Claims              | <b>\$33,469.22</b> Total Plan Paid    | <b>\$65.96</b> AVG Network Allowable | 318<br>Employees       | <b>78</b> Dependents |  |
| (                                       | COVID-19 Diagnos