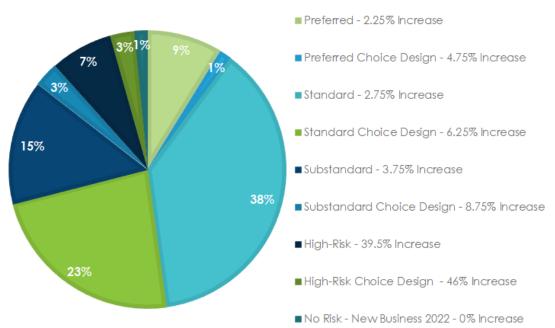

### 2023 RENEWAL ADJUSTMENT METRICS

## Contribution Increase Categories

85.5% of Banks Under Trust Level

| COVID-19 Antibody Testing               |                                       |                                      | Antibo                 | Antibody Test        |  |
|-----------------------------------------|---------------------------------------|--------------------------------------|------------------------|----------------------|--|
| <b>491</b> Count of Claims              | <b>\$33,469.22</b> Total Plan Paid    | <b>\$65.96</b> AVG Network Allowable | 318<br>Employees       | <b>78</b> Dependents |  |
| (                                       | COVID-19 Diagnostic                   | Testing                              | Diagnos                | tic Test             |  |
| <b>5721</b> Count of Claims             | <b>\$444,291.46</b> Total Plan Paid   | <b>\$78.87</b> AVG Network Allowable | 1804<br>Employees      | 888 Dependents       |  |
|                                         | Treatment Deta                        | ils                                  | Confi                  | rmed                 |  |
| COVID-19 Confirmed 2530 Count of Claims | <b>\$2,180</b> , Total Plan           |                                      | 877<br>Employees       | 358 Dependents       |  |
| COVID-19 Suspected 5893 Count of Claims | <b>\$2,579</b> . Total Plan           |                                      | 2007 Employees         | 1019 Dependents      |  |
| Total Treatment Costs                   |                                       |                                      |                        | ith Activit          |  |
| 10412<br>Count of Claims                | <b>\$5,008</b> . Total Plan           |                                      | 20                     | )3                   |  |
|                                         | COV                                   | ID-19 Activity                       | "                      |                      |  |
| 0 Jul 2                                 |                                       | Jul 2021                             | Jan 2022               | washad               |  |
| Total Cl                                | aim Volume                            | Tota                                 | al Plan Paid           |                      |  |
| 02019                                   | ^^\ <u>\</u> _===:                    | ● 2019 ● 2020 ● 2021 ● 2022<br>4M    |                        | <del>/</del>         |  |
| January March April May                 | June July August Cotober October Dece | January March April Mar              | June July August ember | Moneuper December    |  |