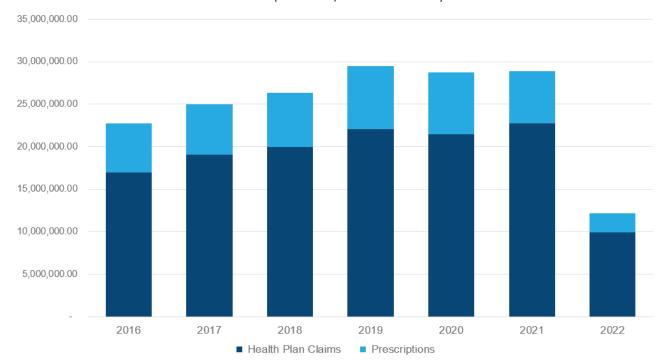

### 2022 Annual Member Meeting Handouts







### HISTORICAL RATE ADJUSTMENT 2017-2023



### TRUST ASSETS 2016-2022y 1 - June 30)





### MEDICAL AND RX CLAIMS BY YEAR (January - December)



### 2023 RENEWAL ADJUSTMENT METRICS

## Contribution Increase Categories



85.5% of Banks Under Trust Level



| COVID-19 Antibody Testing               |                                       |                                      | Antibo                 | Antibody Test        |  |
|-----------------------------------------|---------------------------------------|--------------------------------------|------------------------|----------------------|--|
| <b>491</b> Count of Claims              | <b>\$33,469.22</b> Total Plan Paid    | <b>\$65.96</b> AVG Network Allowable | 318<br>Employees       | <b>78</b> Dependents |  |
| (                                       | COVID-19 Diagnostic                   | Testing                              | Diagnos                | tic Test