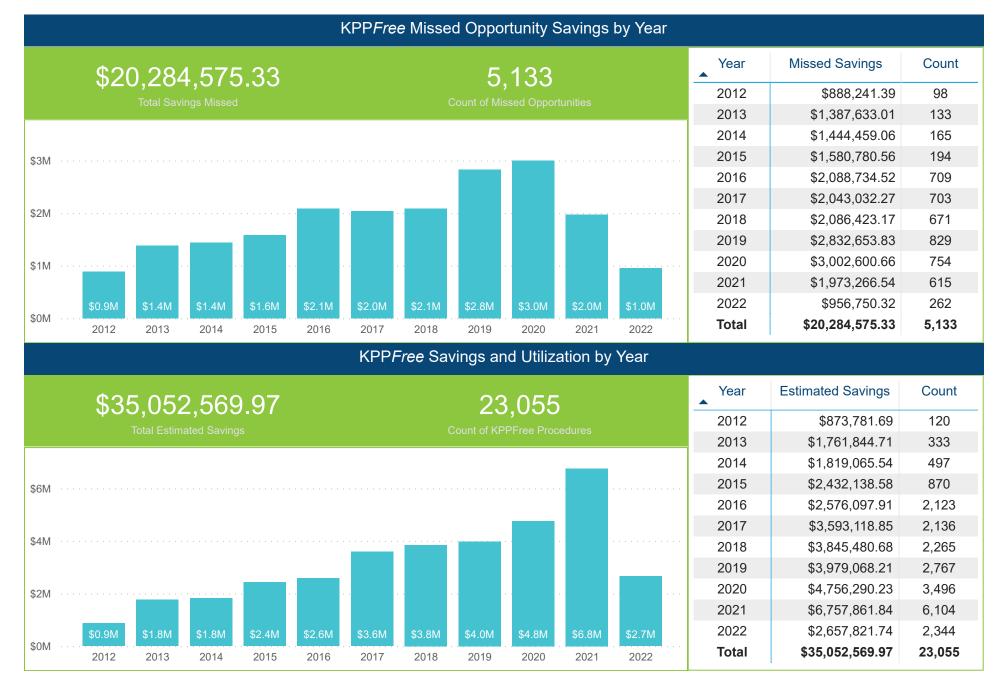

### Advantage Health Plans Trust - Oklahoma, Texas and New Mexico

KPPFree Savings Analysis

03/01/2012 - 06/30/2022