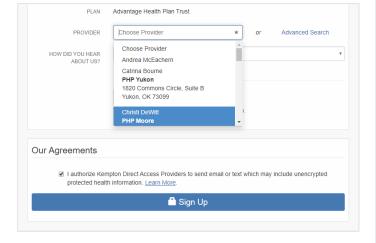

### KEMPTON DIRECT ACCESS PROVIDER METRICS

Mid-Texas Direct Primary Care, Fredericksburg, TX – 4 enrollments

Primary Health Partners, OKC Metro, OK – 119 enrollments

Reliant Direct Primary Care, Enid, OK – 4 enrollments

Remedy Health Direct Primary Care, Tulsa, OK – 58 enrollments

Direct Primary Care of Oklahoma – 0 enrollments

Simple Primary Care Solutions – 0 enrollments

### **NEW KDAP PROVIDERS IN 2022:**

- Medical Dojo Amarillo, TX
- Harmony Health Direct Primary Care Norman, OK
- Magnolia Family Care Ada, OK

| PLAN NAME                                                                                                                 | SELECT 500                                                                                                                      | SELECT 750                                                                                                                      | SELECT 1500                                                                                                                     |
|---------------------------------------------------------------------------------------------------------------------------|---------------------------------------------------------------------------------------------------------------------------------|---------------------------------------------------------------------------------------------------------------------------------|---------------------------------------------------------------------------------------------------------------------------------|
|                                                                                                                           | In-network and out-of-network benefits are the same for medical services, unless otherwise noted.                               | In-network and out-of-network benefits are the same for medical services, unless otherwise noted.                               | In-network and out-of-network benefits are the same for medical services, unless otherwise noted.                               |
|                                                                                                                           | Out-of-network claims are processed at a percentage above the                                                                   | Out-of-network claims are processed at a percentage above the                                                                   | Out-of-network claims are processed at a percentage above the                                                                   |
| Health Benefits Network Information                                                                                       | provider's Medicare Rate:<br>Physician 130%, Facility/Hospital 160%, Anesthesia 250%,                                           | provider's Medicare Rate:<br>Physician 130%, Facility/Hospital 160%, Anesthesia 250%,                                           | provider's Medicare Rate:<br>Physician 130%, Facility/Hospital 160%, Anesthesia 250%,                                           |
|                                                                                                                           | Outpatient Laboratory 100%, Emergency 200%, Air Ambulance                                                                       | Outpatient Laboratory 100%, Emergency 200%, Air Ambulance                                                                       | Outpatient Laboratory 100%, Emergency 200%, Air Ambulance                                                                       |
|                                                                                                                           | 120%. This Plan has other limitations, please review your<br>Summary Plan Description.                                          | 120%. This Plan has other limitations, please review your<br>Summary Plan Description.                                          | 120%. This Plan has other limitations, please review your<br>Summary Plan Description.                                          |
|                                                                                                                           | V.D                                                                                                                             | WD                                                                                                                              | 0/D 5 4 7 H                                                                                                                     |
|                                                                                                                           | 100% Benefits Available:<br>KPPFree™                                                                                            | 100% Benefits Available:<br>KPPFree™                                                                                            | 100% Benefits Available:<br>KPPFree™                                                                                            |
| 100% Benefits*                                                                                                            | Premier Drug Tier                                                                                                               | Premier Drug Tier                                                                                                               | Premier Drug Tier                                                                                                               |
|                                                                                                                           | LabCard/Quest & Direct Lab Agreements<br>Kempton Direct Access Providers                                                        | LabCard/Quest & Direct Lab Agreements<br>Kempton Direct Access Providers                                                        | LabCard/Quest & Direct Lab Agreements<br>Kempton Direct Access Providers                                                        |
| Individual Deductible                                                                                                     | \$500                                                                                                                           | \$750                                                                                                                           | \$1,500                                                                                                                         |
| Individual Out-of-Pocket Maximum                                                                                          |                                                                                                                                 |                                                                                                                                 |                                                                                                                                 |
| Includes deductibles and copays.                                                                                          | \$3,500                                                                                                                         | \$3.750                                                                                                                         | \$4,500                                                                                                                         |
| Family Deductible                                                                                                         | 3 individual deductibles must be satisfied per family.                                                                          | 3 individual deductibles must be satisfied per family.                                                                          | 2 individual deductibles must be satisfied per family.                                                                          |
| Individual family member is embedded.                                                                                     | J                                                                                                                               | ,                                                                                                                               |                                                                                                                                 |
| Family Out-of-Pocket Maximum<br>Includes deductibles and copays. Individual family member is                              | \$10,500                                                                                                                        | \$11,250                                                                                                                        | \$10,500                                                                                                                        |
| embedded.                                                                                                                 |                                                                                                                                 |                                                                                                                                 |                                                                                                                                 |
| Coinsurance Percentage Unless another parcentage is stated                                                                | The Plan pays 80% of covered charges, the participant pays 20%.                                                                 | The Plan pays 80% of covered charges, the participant pays 20%.                                                                 | The Plan pays 80% of covered charges, the participant pays 20%.                                                                 |
| Unless another percentage is stated.                                                                                      |                                                                                                                                 |                                                                                                                                 |                                                                                                                                 |
| Office Visit Copay Physician Office Visit, Urgent Care Visit, Specialist Visit.                                           |                                                                                                                                 |                                                                                                                                 |                                                                                                                                 |
| Employees enrolled in Kempton Direct Access Providers will                                                                | \$15                                                                                                                            | \$25                                                                                                                            | \$25                                                                                                                            |
| have no co-pay for services provided under the monthly fee.                                                               |                                                                                                                                 |                                                                                                                                 |                                                                                                                                 |
| Emergency Room Benefit  Additional copay may be waived if accident or life threatening.                                   | \$100 copay, then subject to deductible and coinsurance.                                                                        | \$100 copay, then subject to deductible and coinsurance.                                                                        | \$100 copay, then subject to deductible and coinsurance.                                                                        |
|                                                                                                                           |                                                                                                                                 |                                                                                                                                 |                                                                                                                                 |
| Surgical Procedure Benefit<br>Covered at 100% when KPP $Free^{TM}$ is used.*                                              | \$300 copay, then subject to deductible and coinsurance.                                                                        | \$300 copay, then subject to deductible and coinsurance.                                                                        | \$300 copay, then subject to deductible and coinsurance.                                                                        |
|                                                                                                                           | Pre-certification of all inpatient confinements, out-patient                                                                    | Pre-certification of all inpatient confinements, out-patient                                                                    | Pre-certification of all inpatient confinements, out-patient                                                                    |
| Pre-Certification Requirement                                                                                             | surgeries, and sleep studies is required. This is the patient's responsibility.                                                 | surgeries, and sleep studies is required. This is the patient's responsibility.                                                 | surgeries, and sleep studies is required. This is the patient's responsibility.                                                 |
| Laboratory Benefit                                                                                                        | The Dian pays 9.5% of severed showers the posticinent pays 2.5%                                                                 | The Blan pays 8.2% of acroand sharees the posticinent pays a.2%                                                                 | The Dian page 9.5% of account shares the participant page 2.5%                                                                  |
| Covered at 100% if direct contracted provider listed above is used.*                                                      | The Plan pays 80% of covered charges, the participant pays 20%. Deductible waived.                                              | The Plan pays 80% of covered charges, the participant pays 20%. Deductible waived.                                              | The Plan pays 80% of covered charges, the participant pays 20%. Deductible waived.                                              |
| Diagnostic Imaging                                                                                                        | After deductible, the Plan pays 80% of covered charges, the                                                                     | After deductible, the Plan pays 80% of covered charges, the                                                                     | After deductible, the Plan pays 80% of covered charges, the                                                                     |
| Covered at 100% if KPP <i>Free</i> ™ is used.*                                                                            | participant pays 20%.                                                                                                           | participant pays 20%.                                                                                                           | participant pays 20%.                                                                                                           |
|                                                                                                                           |                                                                                                                                 |                                                                                                                                 |                                                                                                                                 |
|                                                                                                                           | For pharmacy, the use of a Southern Scripts network pharmacy is<br>mandatory. Out-of-network pharmacy is non-covered.           | For pharmacy, the use of a Southern Scripts network pharmacy is mandatory. Out-of-network pharmacy is non-covered.              | For pharmacy, the use of a Southern Scripts network pharmacy is<br>mandatory. Out-of-network pharmacy is non-covered.           |
|                                                                                                                           | Walgreens and Costco are non-covered.                                                                                           | Walgreens and Costco are non-covered.                                                                                           | Walgreens and Costco are non-covered.                                                                                           |
| Prescription Benefits -<br>PBM Southern Scripts                                                                           | Save money on your prescriptions with Scripta! Access your<br>personalized savings report by logging in to the Member Portal at | Save money on your prescriptions with Scripta! Access your<br>personalized savings report by logging in to the Member Portal at | Save money on your prescriptions with Scripta! Access your<br>personalized savings report by logging in to the Member Portal at |
| Walgreens ℰ Costco are non-covered.                                                                                       | AdvantageHealthPlans.com.                                                                                                       | AdvantageHealthPlans.com.                                                                                                       | AdvantageHealthPlans.com.                                                                                                       |
|                                                                                                                           | If you select a brand name drug when a generic drug is available, you pay the copay PLUS the difference in cost between the     | If you select a brand name drug when a generic drug is available, you pay the copay PLUS the difference in cost between the     | If you select a brand name drug when a generic drug is available, you pay the copay PLUS the difference in cost between the     |
|                                                                                                                           | generic and the brand name drug.                                                                                                | generic and the brand name drug.                                                                                                | generic and the brand name drug.                                                                                                |
| Prescription Copay                                                                                                        | Generic - \$10                                                                                                                  | Generic - \$10                                                                                                                  | Generic - \$10                                                                                                                  |
| Maintenance Medications                                                                                                   | Name Brand - \$45                                                                                                               | Name Brand - \$45                                                                                                               | Name Brand - \$45                                                                                                               |
| A 102-day supply of covered drugs that appear on the                                                                      | Generic - \$10                                                                                                                  | Generic - \$10                                                                                                                  | Generic - \$10                                                                                                                  |
| Maintenance Drug list is available at your local pharmacy or through mail order.                                          | Name Brand - \$90                                                                                                               | Name Brand - \$90                                                                                                               | Name Brand - \$90                                                                                                               |
| Therapeutic Alternative Limitation                                                                                        |                                                                                                                                 |                                                                                                                                 |                                                                                                                                 |
| There are specific Name Brand prescriptions that have a<br>therapeutic alternative. If you choose one of these drugs, the | 50%                                                                                                                             | 50%                                                                                                                             | 50%                                                                                                                             |
| copay will be 50% of the drug cost. Refer to the Therapeutic<br>Alternative Drug list at AdvantageHealthPlans.com.        |                                                                                                                                 |                                                                                                                                 |                                                                                                                                 |
|                                                                                                                           |                                                                                                                                 |                                                                                                                                 |                                                                                                                                 |
| Premier Drug Tier                                                                                                         |                                                                                                                                 |                                                                                                                                 |                                                                                                                                 |
| Over-the-Counter - Receive a 102-day supply when your physician prescribes an OTC drug in lieu of a prescription drug.    | \$o                                                                                                                             | \$o                                                                                                                             | \$o                                                                                                                             |
| Prescription Medications - Receive specific prescriptions<br>medications at an enhanced benefit. The list of medications  |                                                                                                                                 |                                                                                                                                 |                                                                                                                                 |
| and instructions are available at Advantage<br>HealthPlans.com.                                                           |                                                                                                                                 |                                                                                                                                 |                                                                                                                                 |
| Specialty Medications                                                                                                     |                                                                                                                                 |                                                                                                                                 |                                                                                                                                 |
| Use of Southern Scripts Specialty Pharmacy is mandatory.                                                                  | \$150                                                                                                                           | \$150                                                                                                                           | \$150                                                                                                                           |
|                                                                                                                           |                                                                                                                                 |                                                                                                                                 |                                                                                                                                 |