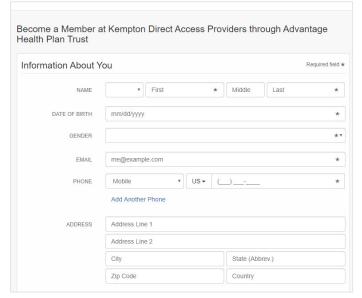

### KEMPTON DIRECT ACCESS PROVIDER METRICS

Mid-Texas Direct Primary Care, Fredericksburg, TX – 4 enrollments

Primary Health Partners, OKC Metro, OK – 119 enrollments

Reliant Direct Primary Care, Enid, OK – 4 enrollments

Remedy Health Direct Primary Care, Tulsa, OK – 58 enrollments

Direct Primary Care of Oklahoma – 0 enrollments

Simple Primary Care Solutions – 0 enrollments

### **NEW KDAP PROVIDERS IN 2022:**

- Medical Dojo Amarillo, TX
- Harmony Health Direct Primary Care Norman, OK
- Magnolia Family Care Ada, OK

| PLAN NAME                                                                                                                 | SELECT 500                                                                                                                      | SELECT 750                                                                                                                      | SELECT 1500                                                                                                                     |
|---------------------------------------------------------------------------------------------------------------------------|---------------------------------------------------------------------------------------------------------------------------------|---------------------------------------------------------------------------------------------------------------------------------|---------------------------------------------------------------------------------------------------------------------------------|
|                                                                                                                           | In-network and out-of-network benefits are the same for medical services, unless otherwise noted.                               | In-network and out-of-network benefits are the same for medical services, unless otherwise noted.                               | In-network and out-of-network benefits are the same for medical services, unless otherwise noted.                               |
|                                                                                                                           | Out-of-network claims are processed at a percentage above the                                                                   | Out-of-network claims are processed at a percentage above the                                                                   | Out-of-network claims are processed at a percentage above the                                                                   |
| Health Benefits Network Information                                                                                       | provider's Medicare Rate:<br>Physician 130%, Facility/Hospital 160%, Anesthesia 250%,                                           | provider's Medicare Rate:<br>Physician 130%, Facility/Hospital 160%, Anesthesia 250%,                                           | provider's Medicare Rate:<br>Physician 130%, Facility/Hospital 160%, Anesthesia 250%,                                           |
|                                                                                                                           | Outpatient Laboratory 100%, Emergency 200%, Air Ambulance                                                                       | Outpatient Laboratory 100%, Emergency 200%, Air Ambulance                                                                       | Outpatient Laboratory 100%, Emergency 200%, Air Ambulance                                                                       |
|                                                                                                                           | 120%. This Plan has other limitations, please review your<br>Summary Plan Description.                                          | 120%. This Plan has other limitations, please review your<br>Summary Plan Description.                                          | 120%. This Plan has other limitations, please review your<br>Summary Plan Description.                                          |
|                                                                                                                           | V.D                                                                                                                             | WD                                                                                                                              | 0/D 5 4 7 H                                                                                                                     |
|                                                                                                                           | 100% Benefits Available:<br>KPPFree™                                                                                            | 100% Benefits Available:<br>KPPFree™                                                                                            | 100% Benefits Available:<br>KPPFree™                                                                                            |
| 100% Benefits*                                                                                                            | Premier Drug Tier                                                                                                               | Premier Drug Tier                                                                                                               | Premier Drug Tier                                                                                                               |
|                                                                                                                           | LabCard/Quest & Direct Lab Agreements<br>Kempton Direct Access Providers                                                        | LabCard/Quest & Direct Lab Agreements<br>Kempton Direct Access Providers                                                        | LabCard/Quest & Direct Lab Agreements<br>Kempton Direct Access Providers                                                        |
| Individual Deductible                                                                                                     | \$500                                                                                                                           | \$750                                                                                                                           | \$1,500                                                                                                                         |
| Individual Out-of-Pocket Maximum                                                                                          |                                                                                                                                 |                                                                                                                                 |                                                                                                                                 |
| Includes deductibles and copays.                                                                                          | \$3,500                                                                                                                         | \$3.750                                                                                                                         | \$4,500                                                                                                                         |
| Family Deductible                                                                                                         | 3 individual deductibles must be satisfied per family.                                                                          | 3 individual deductibles must be satisfied per family.                                                                          | 2 individual deductibles must be satisfied per family.                                                                          |
| Individual family member is embedded.                                                                                     | J                                                                                                                               | ,                                                                                                                               |                                                                                                                                 |
| Family Out-of-Pocket Maximum<br>Includes deductibles and copays. Individual family member is                              | \$10,500                                                                                                                        | \$11,250                                                                                                                        | \$10,500                                                                                                                        |
| embedded.                                                                                                                 |                                                                                                                                 |                                                                                                                                 |                                                                                                                                 |
| Coinsurance Percentage Unless another parcentage is stated                                                                | The Plan pays 80% of covered charges, the participant pays 20%.                                                                 | The Plan pays 80% of covered charges, the participant pays 20%.                                                                 | The Plan pays 80% of covered charges, the participant pays 20%.                                                                 |
| Unless another percentage is stated.                                                                                      |                                                                                                                                 |                                                                                                                                 |                                                                                                                                 |
| Office Visit Copay Physician Office Visit, Urgent Care Visit, Specialist Visit.                                           |                                                                                                                                 |                                                                                                                                 |                                                                                                                                 |
| Employees enrolled in Kempton Direct Access Providers will                                                                | \$15                                                                                                                            | \$25                                                                                                                            | \$25                                                                                                                            |
| have no co-pay for services provided under the monthly fee.                                                               |                                                                                                                                 |                                                                                                                                 |                                                                                                                                 |
| Emergency Room Benefit  Additional copay may be waived if accident or life threatening.                                   | \$100 copay, then subject to deductible and coinsurance.                                                                        | \$100 copay, then subject to deductible and coinsurance.                                                                        | \$100 copay, then subject to deductible and coinsurance.                                                                        |
|                                                                                                                           |                                                                                                                                 |                                                                                                                                 |                                                                                                                                 |
| Surgical Procedure Benefit<br>Covered at 100% when KPP $Free^{TM}$ is used.*                                              | \$300 copay, then subject to deductible and coinsurance.                                                                        | \$300 copay, then subject to deductible and coinsurance.                                                                        | \$300 copay, then subject to deductible and coinsurance.                                                                        |
|                                                                                                                           | Pre-certification of all inpatient confinements, out-patient                                                                    | Pre-certification of all inpatient confinements, out-patient                                                                    | Pre-certification of all inpatient confinements, out-patient                                                                    |
| Pre-Certification Requirement                                                                                             | surgeries, and sleep studies is required. This is the patient's responsibility.                                                 | surgeries, and sleep studies is required. This is the patient's responsibility.                                                 | surgeries, and sleep studies is required. This is the patient's responsibility.                                                 |
| Laboratory Benefit                                                                                                        | The Dian pays 9.5% of severed showers the posticinent pays 2.5%                                                                 | The Blan pays 8.2% of acroand sharees the posticinent pays a.2%                                                                 | The Dian page 9.5% of account shares the participant page 2.5%                                                                  |
| Covered at 100% if direct contracted provider listed above is used.*                                                      | The Plan pays 80% of covered charges, the participant pays 20%. Deductible waived.                                              | The Plan pays 80% of covered charges, the participant pays 20%. Deductible waived.                                              | The Plan pays 80% of covered charges, the participant pays 20%. Deductible waived.                                              |
| Diagnostic Imaging                                                                                                        | After deductible, the Plan pays 80% of covered charges, the                                                                     | After deductible, the Plan pays 80% of covered charges, the                                                                     | After deductible, the Plan pays 80% of covered charges, the                                                                     |
| Covered at 100% if KPP <i>Free</i> ™ is used.*                                                                            | participant pays 20%.                                                                                                           | participant pays 20%.                                                                                                           | participant pays 20%.                                                                                                           |
|                                                                                                                           |                                                                                                                                 |                                                                                                                                 |                                                                                                                                 |
|                                                                                                                           | For pharmacy, the use of a Southern Scripts network pharmacy is<br>mandatory. Out-of-network pharmacy is non-covered.           | For pharmacy, the use of a Southern Scripts network pharmacy is mandatory. Out-of-network pharmacy is non-covered.              | For pharmacy, the use of a Southern Scripts network pharmacy is<br>mandatory. Out-of-network pharmacy is non-covered.           |
|                                                                                                                           | Walgreens and Costco are non-covered.                                                                                           | Walgreens and Costco are non-covered.                                                                                           | Walgreens and Costco are non-covered.                                                                                           |
| Prescription Benefits -<br>PBM Southern Scripts                                                                           | Save money on your prescriptions with Scripta! Access your<br>personalized savings report by logging in to the Member Portal at | Save money on your prescriptions with Scripta! Access your<br>personalized savings report by logging in to the Member Portal at | Save money on your prescriptions with Scripta! Access your<br>personalized savings report by logging in to the Member Portal at |
| Walgreens ℰ Costco are non-covered.                                                                                       | AdvantageHealthPlans.com.                                                                                                       | AdvantageHealthPlans.com.                                                                                                       | AdvantageHealthPlans.com.                                                                                                       |
|                                                                                                                           | If you select a brand name drug when a generic drug is available, you pay the copay PLUS the difference in cost between the     | If you select a brand name drug when a generic drug is available, you pay the copay PLUS the difference in cost between the     | If you select a brand name drug when a generic drug is available, you pay the copay PLUS the difference in cost between the     |
|                                                                                                                           | generic and the brand name drug.                                                                                                | generic and the brand name drug.                                                                                                | generic and the brand name drug.                                                                                                |
| Prescription Copay                                                                                                        | Generic - \$10                                                                                                                  | Generic - \$10                                                                                                                  | Generic - \$10                                                                                                                  |
| Maintenance Medications                                                                                                   | Name Brand - \$45                                                                                                               | Name Brand - \$45                                                                                                               | Name Brand - \$45                                                                                                               |
| A 102-day supply of covered drugs that appear on the                                                                      | Generic - \$10                                                                                                                  | Generic - \$10                                                                                                                  | Generic - \$10                                                                                                                  |
| Maintenance Drug list is available at your local pharmacy or through mail order.                                          | Name Brand - \$90                                                                                                               | Name Brand - \$90                                                                                                               | Name Brand - \$90                                                                                                               |
| Therapeutic Alternative Limitation                                                                                        |                                                                                                                                 |                                                                                                                                 |                                                                                                                                 |
| There are specific Name Brand prescriptions that have a<br>therapeutic alternative. If you choose one of these drugs, the | 50%                                                                                                                             | 50%                                                                                                                             | 50%                                                                                                                             |
| copay will be 50% of the drug cost. Refer to the Therapeutic<br>Alternative Drug list at AdvantageHealthPlans.com.        |                                                                                                                                 |                                                                                                                                 |                                                                                                                                 |
|                                                                                                                           |                                                                                                                                 |                                                                                                                                 |                                                                                                                                 |
| Premier Drug Tier                                                                                                         |                                                                                                                                 |                                                                                                                                 |                                                                                                                                 |
| Over-the-Counter - Receive a 102-day supply when your physician prescribes an OTC drug in lieu of a prescription drug.    | \$o                                                                                                                             | \$o                                                                                                                             | \$o                                                                                                                             |
| Prescription Medications - Receive specific prescriptions<br>medications at an enhanced benefit. The list of medications  |                                                                                                                                 |                                                                                                                                 |                                                                                                                                 |
| and instructions are available at Advantage<br>HealthPlans.com.                                                           |                                                                                                                                 |                                                                                                                                 |                                                                                                                                 |
| Specialty Medications                                                                                                     |                                                                                                                                 |                                                                                                                                 |                                                                                                                                 |
| Use of Southern Scripts Specialty Pharmacy is mandatory.                                                                  | \$150                                                                                                                           | \$150                                                                                                                           | \$150                                                                                                                           |
|                                                                                                                           |                                                                                                                                 |                                                                                                                                 |                                                                                                                                 |