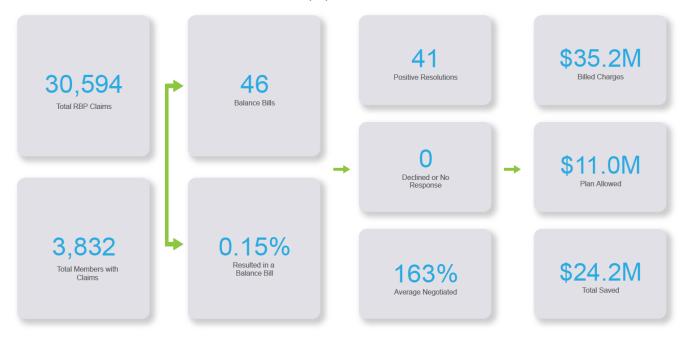

| Jul 2021                             | Jan 2022               | washad               |  |
| Total Cl                                | aim Volume                            | Tota                                 | al Plan Paid           |                      |  |
| 02019                                   | ^^\ <u>\</u> _===:                    | ● 2019 ● 2020 ● 2021 ● 2022<br>4M    |                        | <del>/</del>         |  |
| January March April May                 | June July August Cotober October Dece | January March April Mar              | June July August ember | Moneuper December    |  |

### Advantage Health Plans Trust - Oklahoma, Texas and New Mexico

KPPFree Savings Analysis

03/01/2012 - 06/30/2022





### REFERENCE BASED PRICING METRICS - 1/1/2020-6 30 2022



### KEMPTON DIRECT ACCESS PROVIDER METRICS

Mid-Texas Direct Primary Care, Fredericksburg, TX – 4 enrollments

Primary Health Partners, OKC Metro, OK – 119 enrollments

Reliant Direct Primary Care, Enid, OK – 4 enrollments

Remedy Health Direct Primary Care, Tulsa, OK – 58 enrollments

Direct Primary Care of Oklahoma – 0 enrollments

Simple Primary Care Solutions – 0 enrollments



### NEW KPPFREE™ PROVIDERS ADDED IN 2022:

- FlexCare Infusions Locations in Oklahoma and Alabama
- Arete Surgical Center (Nadora Healthcare) Johnstown, CO
- Good Night Sleep Center Del Rio, TX
- Vital Heart and Vein Humble, TX
- Evolution Imaging Edmond, OK
- Legent Outpatient Surgery Frisco, TX
- Legent Outpatient Surgery Austin, TX
- Legent Orthopedic & Spine San Antonio, TX
- Legent Orthopedic Hospital Car